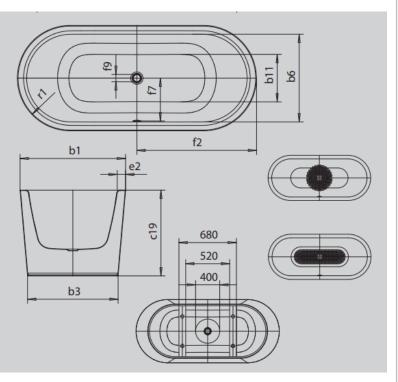

Brand: KALDEWEI, Germany

Name: Meisterstuck Classic Duo Oval

1113-4002

Item Code: 2029 4075 3001

Designer:

Color / Finish: Alpine White

Dimensions: 1700 x 750 x 430 mm

## Product info:

· Two-seater free-standing bath

With waste at center

• 3.5mm steel enamel - one piece tub

Inclusive of waste and overflow chrome fitting KA 4002

Water volume: 124 liters

Follow cleaning instructions and avoid using any harmful chemicals. Failure to do so voids the warranty.