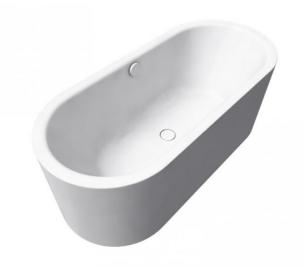

Brand: KALDEWEI, Germany

Name: Meisterstuck Classic Duo Oval

1113-4002

Item Code: 2029 4075 3001

Designer:

Color / Finish: Alpine White

Dimensions: 1700 x 750 x 430 mm

## Product info:

· Two-seater free-standing bath

With waste at center

• 3.5mm steel enamel - one piece tub

Inclusive of waste and overflow chrome fitting KA 4002

Water volume: 124 liters

Follow cleaning instructions and avoid using any harmful chemicals. Failure to do so voids the warranty.