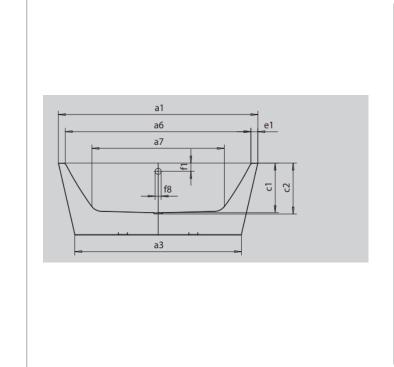

Brand: KALDEWEI, Germany

Name: Meisterstuck Classic Duo Oval

1113-4002

Item Code: 2029 4075 3001

Designer:

Color / Finish: Alpine White

Dimensions: 1700 x 750 x 430 mm

## Product info:

· Two-seater free-standing bath

With waste at center

• 3.5mm steel enamel - one piece tub

Inclusive of waste and overflow chrome fitting KA 4002

Water volume: 124 liters

Follow cleaning instructions and avoid using any harmful chemicals. Failure to do so voids the warranty.